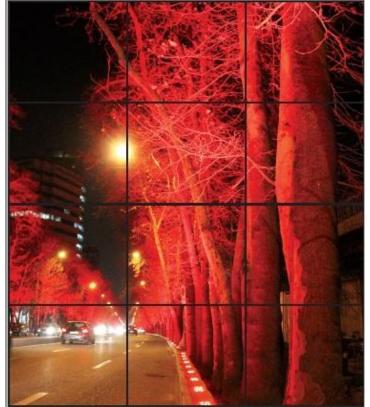

Inserting lights under trees //
Delaying the natural cycle of tree's growth //
Reduce the life of trees by 6-10 years

Danes France | Poor lighting in cities affects not only visual seeing, but also have a deveateding impact on human health and building his hours of trees. There shall be have been forced but building an affected by building and otherly and growth in abnormal system. This is one of the northern streets of Tehran closed to Tejrish equals Photo Septies.