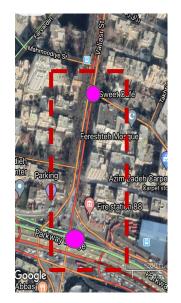

#### **Phase I**

Phase I started from Parkway Bridge till Fereshteh district.

#### **Phase II**

This
Project in
the
second
phase
expanded
till Tajrish
Square.