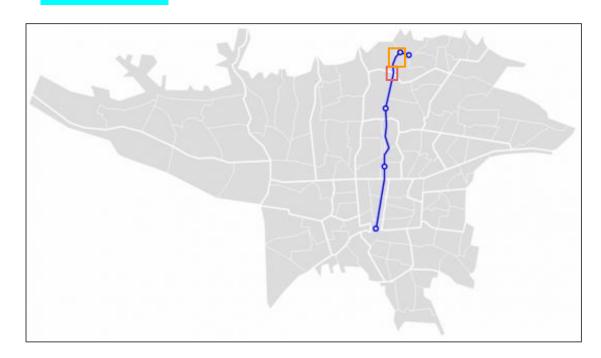

#### **Phase I**

Phase I started from Parkway Bridge till Fereshteh district.

#### **Phase II**

This
Project in
the
second
phase
expanded
till Tajrish
Square.