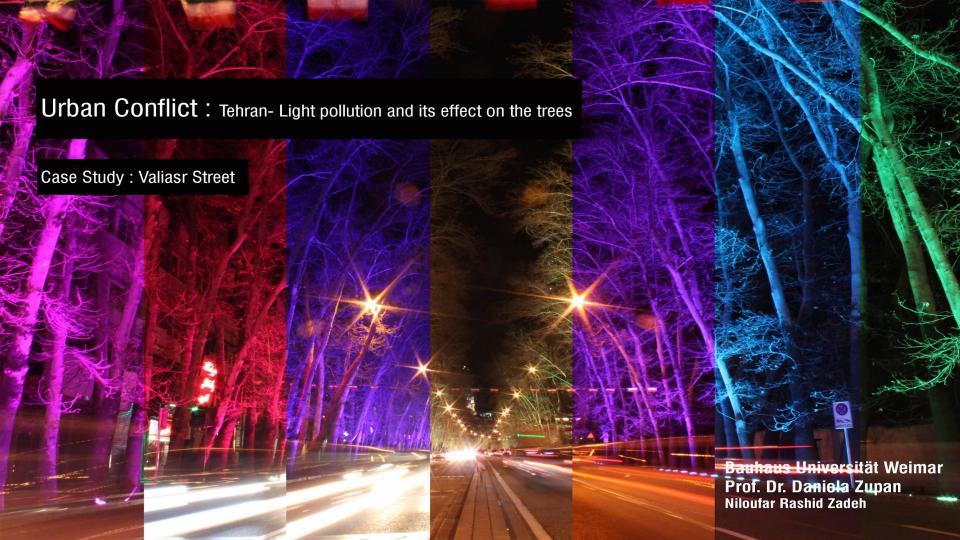

#### **Light Pollution**

"Light pollution is excessive, misdirected, or obtrusive artificial (usually outdoor) light. Too much light pollution has consequences: it washes out starlight in the night sky, interferes with astronomical research, disrupts ecosystems, has adverse health effects and wastes energy." (globeatnight, n.d.)

Inserting lights under trees //
Delaying the natural cycle of tree's growth //
Reduce the life of trees by 6-10 years