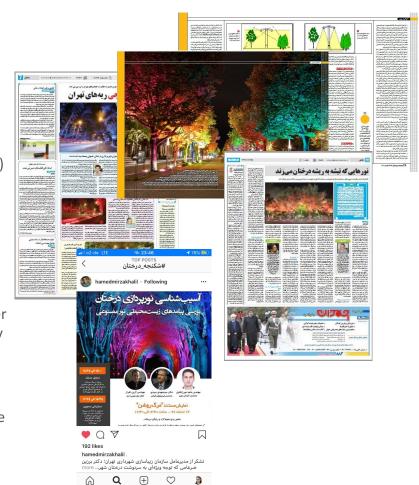

# When ?

start of phase I as pilot project

Expansion of the project till Tajrish Square

First Article against this project in Nojoom magazine (Astronomy) by urban activist, Dark sky Representative "Hamed Mirzakhalil"

An interview with professionals in fields of Urban design, Environmentalist experts and Dark sky Representative on newspaper

Article in Jam-e-jam newspaper // inviting people in adjacent neighborhoods // influencing people through social media // writing letter to the mayor by the dark sky representative Mr. H.M // Participating in Tv programs

Holding a meeting by Tehran Beautification Organization // Screening the first documentary about the light pollution and its influence of the trees as "Bright Death"

Stop the project