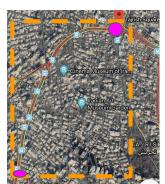

#### **Phase I**

Phase I started from Parkway Bridge till Fereshteh district.

#### **Phase II**

This
Project in
the
second
phase
expanded
till Tajrish
Square.